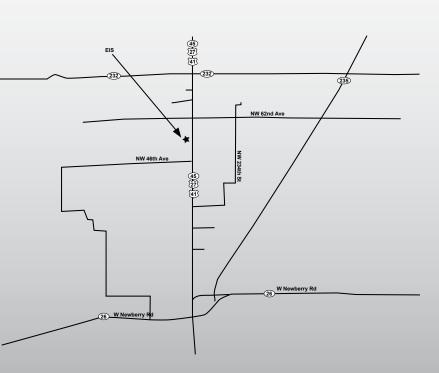

#### Eastern Irrigation Supply, Inc. - Newberry, FL

Eastern Irrigation Supply, Inc., is a premier irrigation supply center with large and diverse product offering for agriculture, commercial, industrial and residential applications. If your needs include accessories for pump, pipeline, pivot, sideroll, solid set, turf, micro irrigation or traveler replacement parts, there is a good chance that we inventory or have at our disposal the products that will meet your needs.

#### Where We're Located

From I-80 at the Seward exit, go north of Seward about 12 miles on Hwy 15. Turn left (west) on Hwy 66 for 5 miles. Then turn left (south) at the "Welcome to Ulysses" sign, staying on the blacktop. Go 4 blocks then turn right heading west. Proceed straight west until you reach the west edge of town. On the right hand side, you will see our facility of 3 large metal buildings and an old school house.