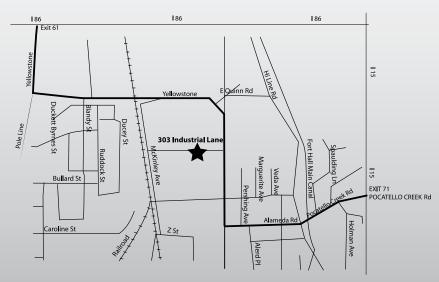

303 Industrial Lane Pocatello, ID 83201 Phone: 208-232-0644 888-642-0644 Fax: 208-232-0694 Email: wninc@qwestoffice.net

#### Where We're Located

From 115 take Exit 71 (Pocatello Creek Road). Turn left on Pocatello Creek, this will turn into Alameda Rd. Go approximately 1 mile to Yellowstone Ave., make a right turn on Yellowstone Ave. and go 8/10 of a mile to Industrial Lane. From I86 take Exit 61. Make a right turn onto Yellowstone Ave. and follow to Industrial Lane, approx. 1.3 miles.