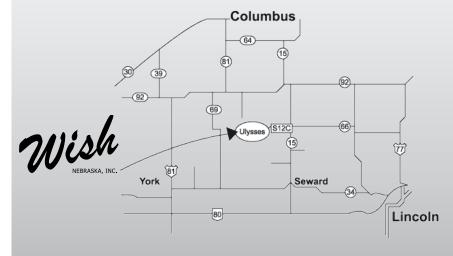

#### Where We're Located

ume

730 C Street Ulysses, NE 68669 Phone: 402-549-2181 Fax: 402-549-2183 Email: wishne@clarks.net

#### Where We're Located

From I-80 at the Seward exit, go north of Seward about 12 miles on Hwy 15. Turn left (west) on Hwy 66 for 5 miles. Then turn left (south) at the "Welcome to Ulysses" sign, staying on the blacktop. Go 4 blocks then turn right heading west. Proceed straight west until you reach the west edge of town. On the right hand side, you will see our facility of 3 large metal buildings and an old school house.