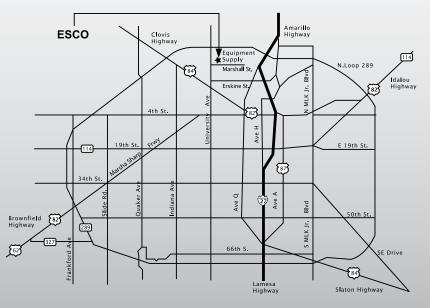

#### Where We're Located

We are three blocks east of University Avenue on Marshall Street just north of Buddy Holly Park in north Lubbock. From North Loop 289, take the University Avenue exit and go south to Marshall Street. Just turn east onto Marshall Street, and we're 3 blocks down on the north side of the street.